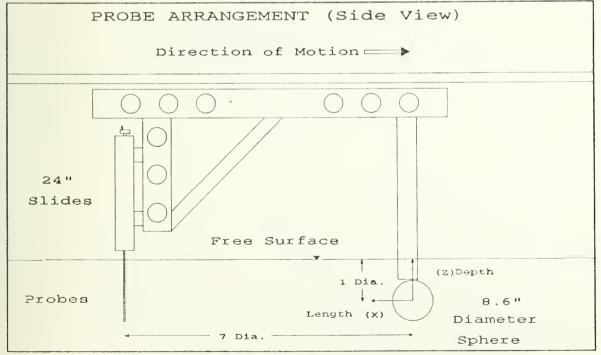

ter 2: EXPERIMENTAL PROCEDURE

This experiment was conducted with two objectives in mind. The first was to investigate the effectiveness of mapping the flow field in the far field wake using hot film probes in a towing tank. The second was to study the effect of the free surface in the development of a turbulent wake.

Data were collected at the U.S. Naval Academy's (USNA) Hydromechanics

Laboratory and also MIT's Ship Model Towing Tank. Comparing the results between
these two facilities will demonstrate how the unique characteristics of each facility
influence the method of data collection and processing.

### 2.1 Equipment Setup

The equipment arrangement used to measure the wake profiles is shown in figures 2.1, 2.2, and 2.3. Photos of the setup are shown in figures 2.4, 2.5, and 2.6.



Figure 2.1 Experimental setup, side view.





Figure 2.2 Experimental setup, front view.



Figure 2.3 Experimental setup, top view.





Figure 2.4 Top view of sphere and probes at USNA.





Figure 2.5 Anemometer and probe setup at USNA.



Figure 2.6 Underwater view of probes and sphere.

D M

The wake behind a sphere at constant velocity in a homogenous fluid is symmetric about the centerline. This symmetry was used to check the reliability of measurements obtained using hot film probes. The model was a standard 10 pin bowling ball. This sphere is smooth, manufactured to close tolerances and easily purchased. It's size of 8.6" in diameter allowed measurements to be taken at a Froude number below 0.2 and a Reynolds number above 10<sup>4</sup> (based on the diameter of the sphere) wit